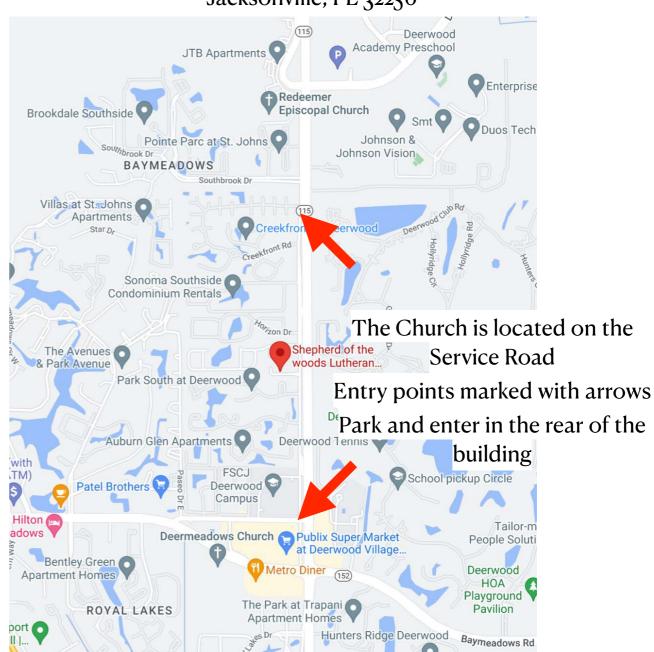

## Where

Shepherd of the Woods Lutheran Church 7860 Southside Blvd. Jacksonville, FL 32256